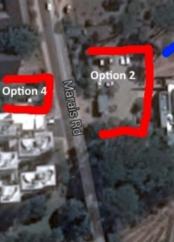

19 Jonkershoek Rd Stellenbosch 7600

SAVE NEARBY SEND TO YOUR SHARE PHONE

**Q**\_+

CENTRE FOR COMPLEX SYSTEMS IN TRANSITION @ THE STABLES - STIAS COMPLEX

Directions

At this location

Do not park in the yellow area on the map (3 parking bays for STIAS director & staff). Please park in the red areas: Options 1,2,3,4. Option 1 is CST's dedicated parking bays.

Option 2 is good and you can follow the blue line around the STIAS building to the Stables building. Option 3 is at SACEMA's parking bays. Option 4 is at the Reformed church in Marais Street (only use this as last resort).