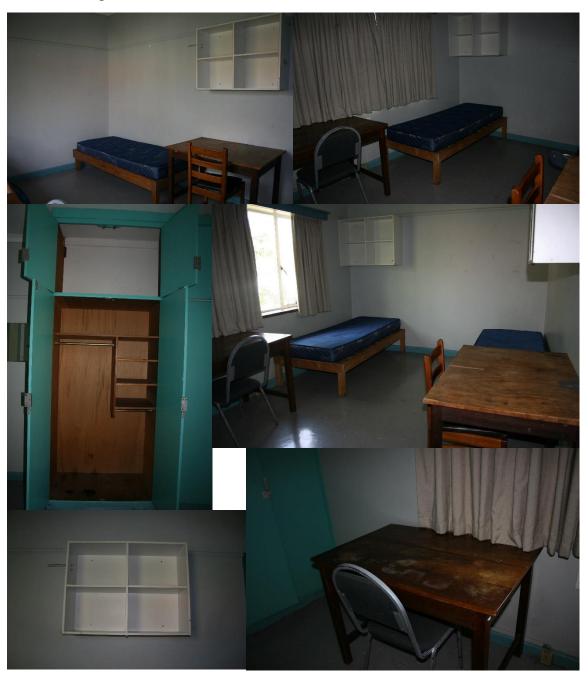

## First year rooms

First years will have the option of choosing between a double or single room. A double room will be shared with a roommate.

Each double room contains the following:

- Two desks and chairs
- Two beds with mattresses
- Two cupboards
- Two shelves with four compartments each

The double room has the following measurements:

Length: 471cmWidth: 296cm

• Bed: 198cm x 83cm

Please see the photos of a double room: