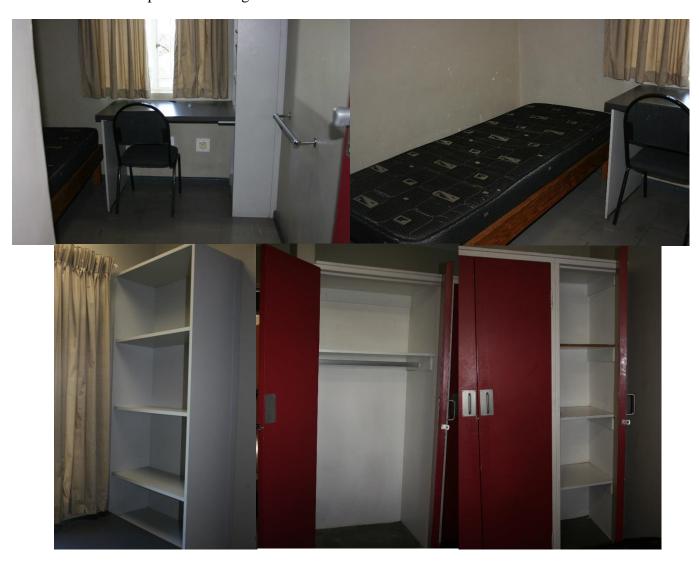

## Each single room contains the following:

- One desk and a chair
- One bed with a mattress
- One cupboard
- One shelf with four compartments

The single room has the following measurements:

Length: 241cmWidth: 240cmBed: 198cm x 83cm

Please see the photos of a single room: