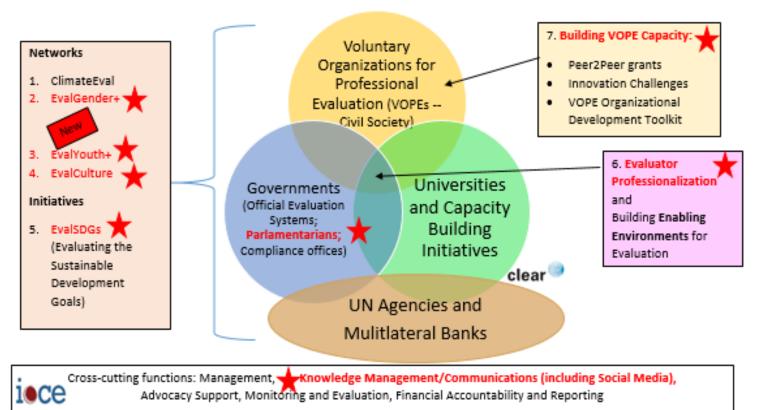

#### **Global Forum**

EvalPARTNERS Preparing for the EvalPartners 2<sup>nd</sup> Global Forum 2015 Celebrating International Year of Evaluation 2015 and Launching <u>EvalVision 20/20</u>: the 2016-2020 Evaluation Agenda

Kathmandu, Nepal, 23-27 November 2015

Indicates that the topic will be extensively discussed at the EvalPartners 2nd Global Forum as they emerged from the global online dialogue.