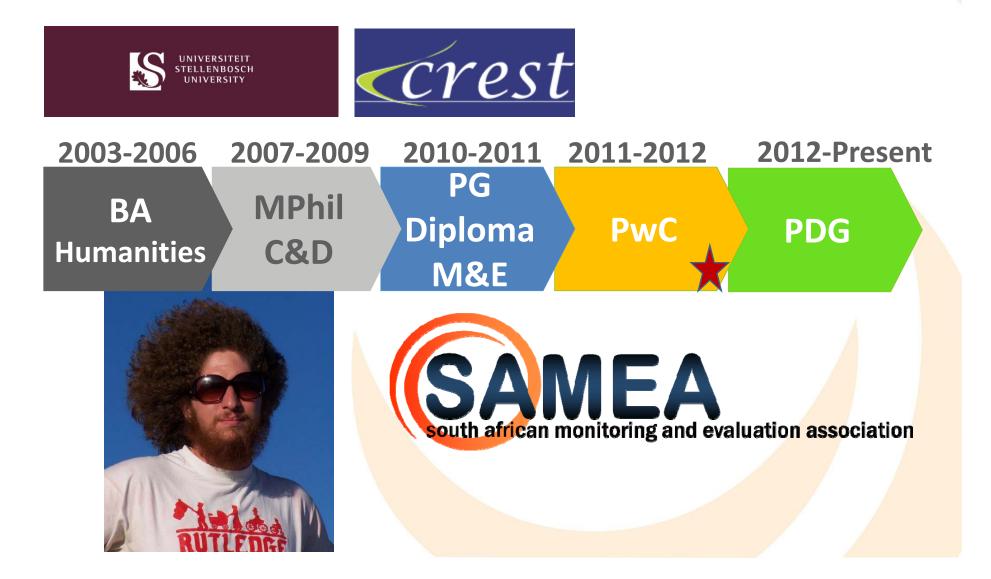

# Reflections on an evaluation journey

*Mike Leslie* 1 July 2015

- Exposure to a community of current and aspirant M&E students, scholars and "professionals"
- Springboard for an M+E career

- Management consulting ≠ Evaluation
- Steep learning curve
- Raised questions of rigour, quality and standards for evaluation