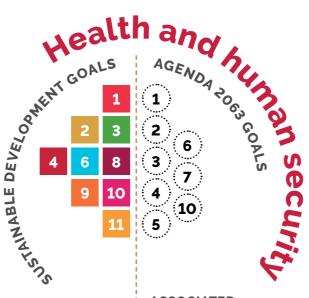

## THE UNITED NATIONS' SUSTAINABLE DEVELOPMENT GOALS

- A high standard of living, quality of life and well-being for all citizens
- Well-educated citizens and skills revolution underpinned by science, technology and innovation Healthy and well-nourished
- citizens **4** Transformed economies
  - Modern agriculture for increased productivity and production

THE AFRICAN UNION'S AGENDA 2063 GOALS

- Blue/ocean economy for accelerated economic growth
- Environmentally sustainable climate-resilient economies and communities
- 8 : United Africa (federal or confederate)
- Continental financial and monetary institutions are established and functional
- World-class infrastructure crisscrosses Africa
- Democratic values and practices, the universal principles of human rights, justice and the rule of law are entrenched
- Capable institutions and transformed leadership are in place at all levels, cross-cutting